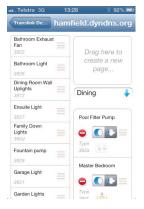

In Addition the iOS app allows for user customisation of pages, enabling the end user to setup or change the pages as they like without the need for a service call by

Multiple Translink Controllers can be accessed from a single iOS device by simply selecting from a menu. Each Translink controller has its own set of configuration

Dining Room Wall Uplights