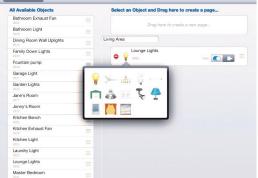

Type

Type

Type

Translink Device Settings

All Available Objects

Bathroom Light

Family Down Lights

Fountain pump

Garage Light

Garden Lights

Jonny's Room

Laundry Light

Lounge Lights

Master Bedroom

Kitchen Exhaust Fan

Bathroom Exhaust Fan