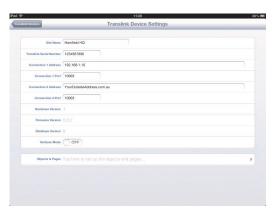

Type

Type

Type

Translink Device Settings

All Available Objects

Bathroom Light

Family Down Lights

Fountain pump