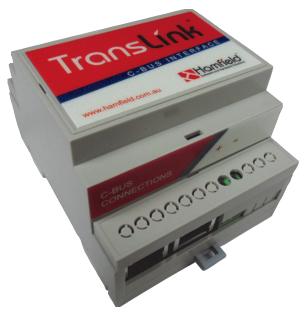

## C-Bus Gateway

The Translink group of products provide a gateway into a Clipsal C-Bus network, and present the user with an easy to use interface with real time viewing and control of their network

Designed for home and commercial use, the Translink can be used where ever wireless control is needed. The Translink App is a native Apple iOS application which runs on both the iPad and iPhone as well as the iPod Touch (which is particularly useful when used as a low cost remote control for conference rooms or presentation areas).

- The Translink C-Bus gateway provides wireless 2 way communication and control of Clipsal C-Bus lighting systems using Apple's iPhone, iPad or iPod Touch.
- Consisting of a combination of hardware controller and software app, the Translink allows users the freedom of monitoring and control from anywhere inside their wireless network, or anywhere in the world via the internet.
- Easy to install and easy to configure, with the ability for end users to setup and change pages however and whenever they like.
- Available in several tiers and price points to suit the smallest or largest installation