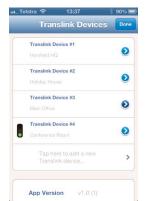

In Addition the iOS app allows for user customisation of pages, enabling the end user to setup or change the pages as they like without the need for a service call by

Multiple Translink Controllers can be accessed from a single iOS device by simply selecting from a menu. Each Translink controller has its own set of configuration