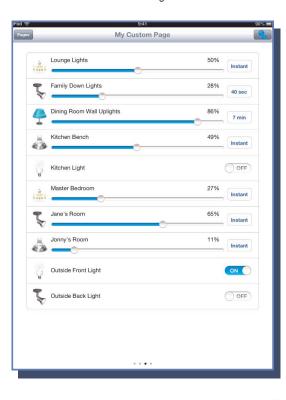

In Addition the iOS app allows for user customisation of pages, enabling the end user to setup or change the pages as they like without the need for a service call by

Multiple Translink Controllers can be accessed from a single iOS device by simply selecting from a menu. Each Translink controller has its own set of configuration

www.hamfield.com.au Mamfield

Instant

5 min

Instant

ON

Lounge Lights

76%

Family Down Lights

Kitchen Bench

Family Down Lights

6

28%

192.168.72.40

Jonny's Room

Jane's Room

Outside Back Light

Dining Room Wall Uplights