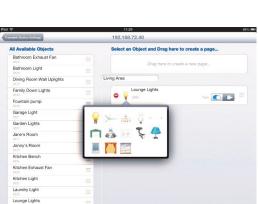

In Addition the iOS app allows for user customisation of pages, enabling the end user to setup or change the pages as they like without the need for a service call by

Multiple Translink Controllers can be accessed from a single iOS device by simply selecting from a menu. Each Translink controller has its own set of configuration

Type

Type

Type

Translink Device Settings

All Available Objects

Bathroom Light

Family Down Lights

Fountain pump

Garage Light

Garden Lights

Jonny's Room

Laundry Light

Lounge Lights

Master Bedroom

Kitchen Exhaust Fan

Bathroom Exhaust Fan