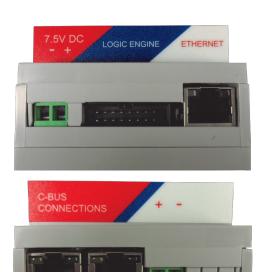

- Simple installation.
- User configurable (unless locked).
- Supports On/Off/ Ramp and Ramp over time commands.
- Email notification.
- Automatic syncing of names.
- Automatic syncing of
- Supports multiple controllers.
- Read C-Bus group names from Toolkit.
- Firmware can be Upgraded in the field.
- Configuration utility included.
- Configuration lock.
- DIN rail mounting.