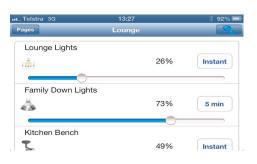

www.hamfield.com.au Mamfield

Instant

5 min

Instant

ON

Lounge Lights

76%

Family Down Lights

Kitchen Bench

Family Down Lights

6

28%

192.168.72.40

Jonny's Room

Jane's Room

Outside Back Light