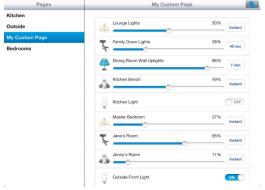

In Addition the iOS app allows for user customisation of pages, enabling the end user to setup or change the pages as they like without the need for a service call by

Multiple Translink Controllers can be accessed from a single iOS device by simply selecting from a menu. Each Translink controller has its own set of configuration

www.hamfield.com.au Mamfield

Instant

5 min

Instant

ON

Lounge Lights

76%

Family Down Lights

Kitchen Bench

Family Down Lights

6

28%

192.168.72.40

Jonny's Room

Jane's Room

Outside Back Light