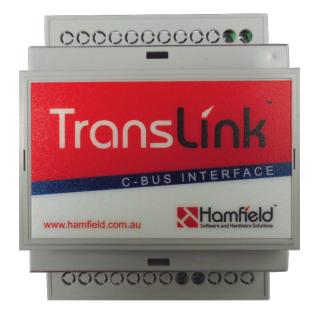

## C-Bus Gateway

The Translink group of products provide a gateway into a Clipsal C-Bus network, and present the user with an easy to use interface with real time viewing and control of their network

Designed for home and commercial use, the Translink can be used where ever wireless control is needed. The Translink App is a native Apple iOS application which runs on both the iPad and iPhone as well as the iPod Touch (which is particularly useful when used as a low cost remote control for conference rooms or presentation areas).

- The Translink C-Bus gateway provides wireless 2 way communication and control of Clipsal C-Bus lighting systems using Apple's iPhone, iPad or iPod Touch.
- Consisting of a combination of hardware controller and software app, the Translink allows users the freedom of monitoring and control from anywhere inside their wireless network, or anywhere in the world via the internet.
- Easy to install and easy to configure, with the ability for end users to setup and change pages however and whenever they like.
- Available in several tiers and price points to suit the smallest or largest installation